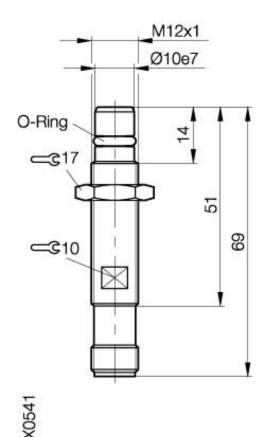

# **Mechanical Data**

Measurements BxHxT or DxT M12x1 x 69mm Housing material 1.4104 Material of sensing face EP

Degree of protection IP68 acc. BWN Pr 20IP Connection Connector S4 (M12)

Schock: Halfsinus, 30 gn, 11ms