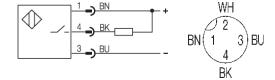

## **Electrical Data**

Current type DC Wiring 3-Wire switching function normally-open Output signal NPN 24 DCV Rated opertional voltage Rated opertional current 200mA 10...30 DCV Supply voltage Ripple ≤ 15% max. switching frequency 1000Hz No-load supply current ≤ 25mA Off-state current ≤ 80µA Voltage drop ≤ 1.5/-V Short circuit protection yes Protected against polarity reversal yes